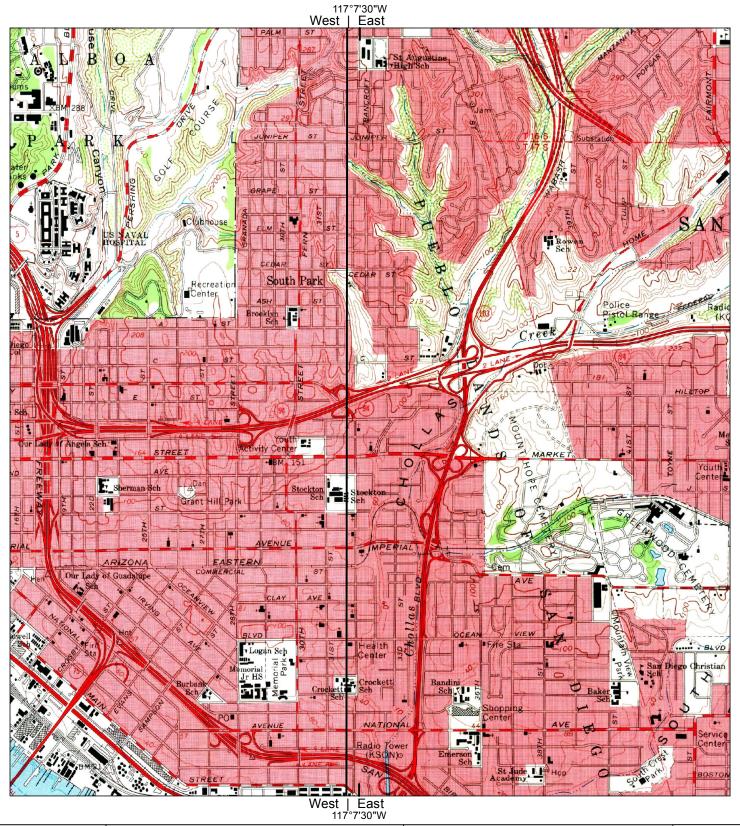

HIG # completed: 05/19/2015

Aerial Photo Topo Updates Zone Topographic Map Name Publisher | Map Size | Base Map | Photo Year | Inspected | Revised East National City, CA USGS 7½' x 7½' 1967 1975 1975 West Point Loma, CA USGS 7½' x 7½' 1967 1975 1975