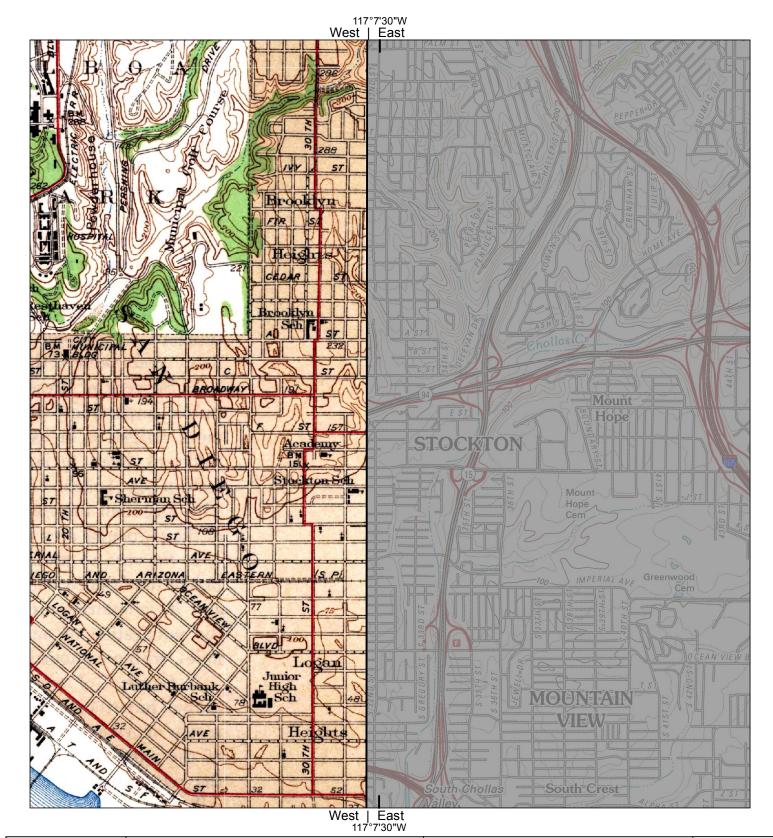

Unified maps show subdued modern topo features where corresponding maps of the same year were not published.

HIG # completed: 05/19/2015

Aerial Photo Topo Updates Zone Topographic Map Name Publisher | Map Size | Base Map | Photo Year | Inspected | Revised National City, CA East USGS 7½' x 7½' 1996 1996 West Point Loma, CA USGS 7½' x 7½' 1996 1996