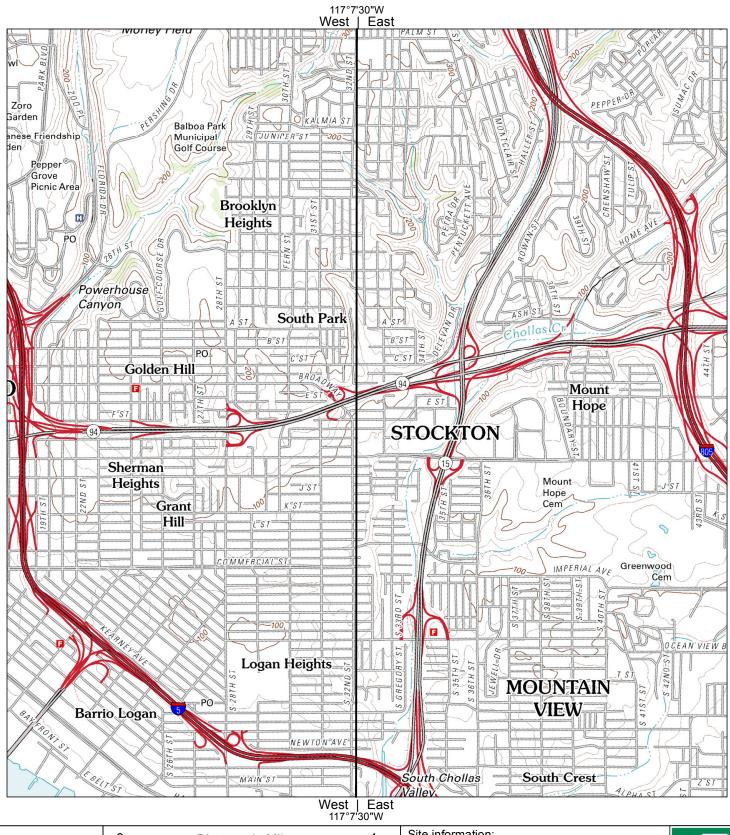

Unified maps show subdued modern topo features where corresponding maps of the same year were not published.

HIG # completed: 05/19/2015

Aerial Photo Topo Updates Zone Topographic Map Name Publisher | Map Size | Base Map | Photo Year | Inspected | Revised National City, CA East USGS 7½' x 7½' 1996 1996 West Point Loma, CA USGS 7½' x 7½' 1996 1996