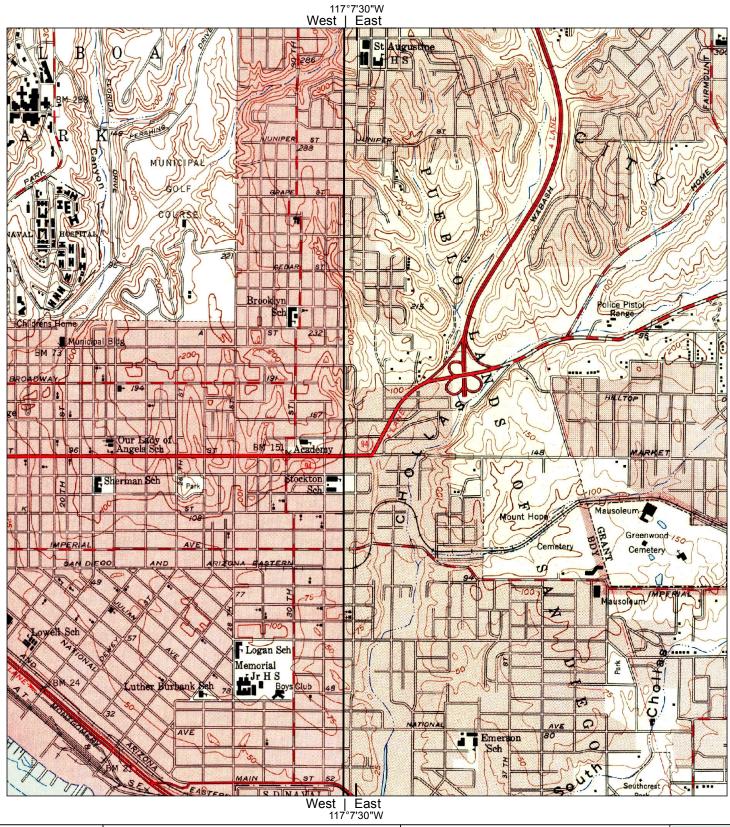

HIG # completed: 05/19/2015

Aerial Photo Topo Updates Zone Topographic Map Name Publisher | Map Size | Base Map | Photo Year | Inspected | Revised East National City, CA USGS 7½' x 7½' 1967 1975 1975 West Point Loma, CA USGS 7½' x 7½' 1967 1975 1975