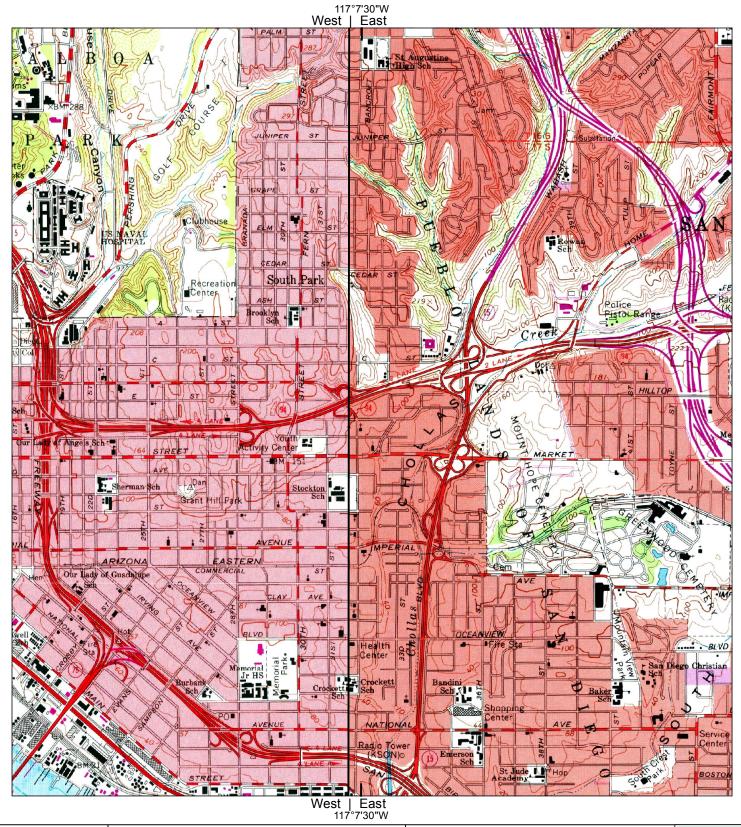

Unified maps show subdued modern topo features where corresponding maps of the same year were not published.

HIG # completed: 05/19/2015

Topographic Map Name Zone East National City, CA

Publisher USGS

7½' x 7½' 1944

Aerial Photo Topo Updates | Map Size | Base Map | Photo Year | Inspected | Revised

Distance in Miles NAD 1983 UTM Zone 11N 1: 24,000 (1"=2,000')

Site information:

Unified maps show subdued modern topo features where corresponding maps of the same year were not published.