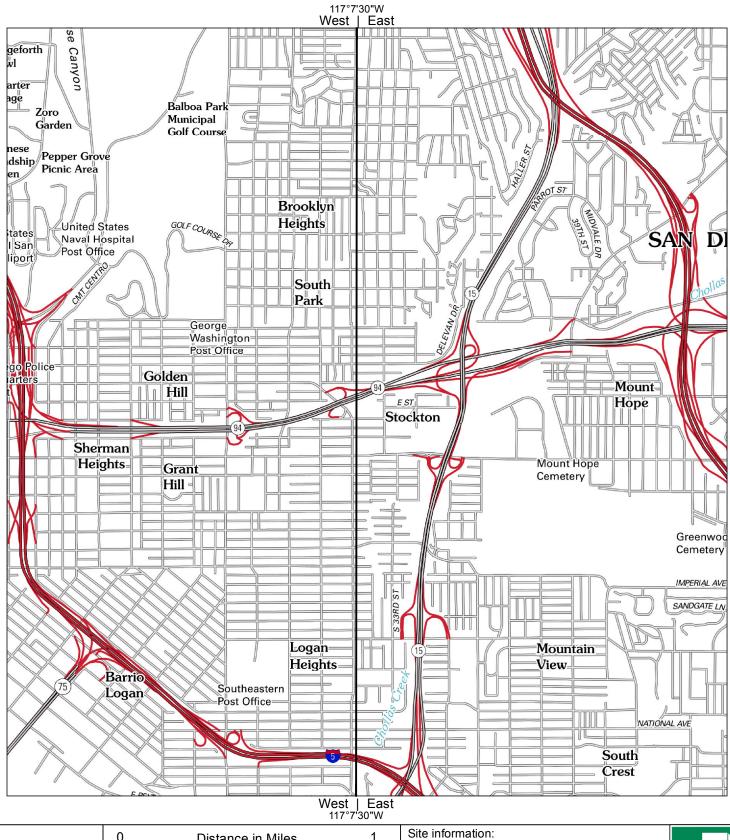

HIG # completed: 05/19/2015

Aerial Photo Topo Updates Zone Topographic Map Name Publisher | Map Size | Base Map | Photo Year | Inspected | Revised East National City, CA USGS 7½' x 7½' 1967 1975 1975 West Point Loma, CA USGS 7½' x 7½' 1967 1975 1975