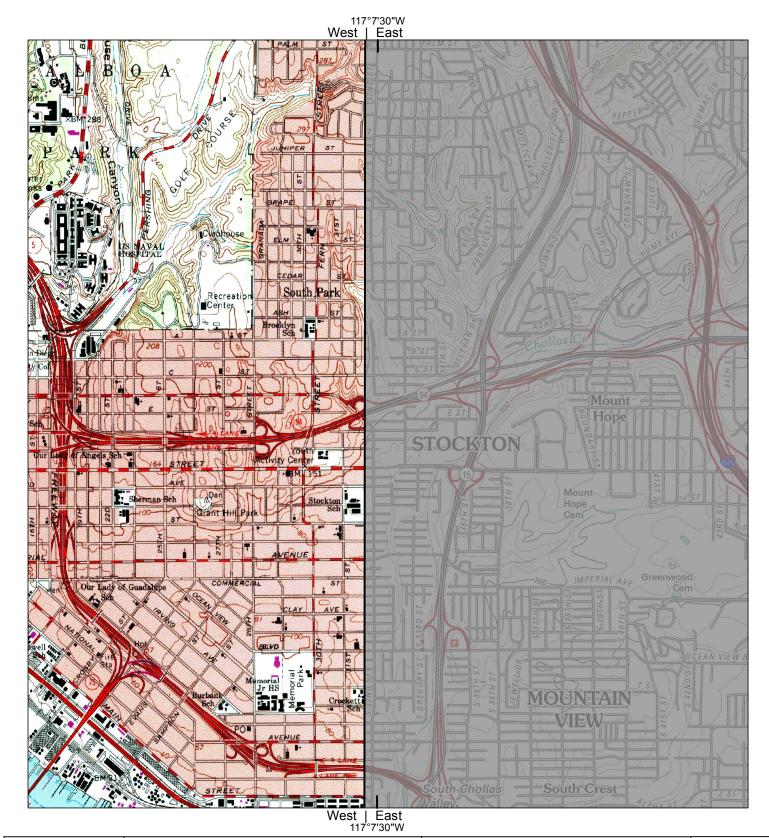

Site information:

Unified maps show subdued modern topo features where corresponding maps of the same year were not published.

HIG # completed: 05/19/2015

Aerial Photo Topo Updates Zone Topographic Map Name Publisher | Map Size | Base Map | Photo Year | Inspected | Revised National City, CA East USGS 7½' x 7½' 1953 1950 West Point Loma, CA USGS 7½' x 7½' 1953 1950